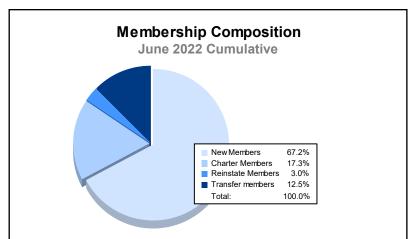

| Year      | New<br>Clubs | Dropped<br>Clubs | Gain/<br>Loss<br>Clubs | New<br>Members | Charter<br>Members | Reinstate<br>Members | Transfer<br>Members | Total<br>Member<br>Added | Total<br>Members<br>Dropped | Gain/<br>Loss<br>Members |
|-----------|--------------|------------------|------------------------|----------------|--------------------|----------------------|---------------------|--------------------------|-----------------------------|--------------------------|
| 2017-2018 | 11           | 14               | -3                     | 1,720          | 251                | 86                   | 305                 | 2,362                    | 2,927                       | -565                     |
| 2018-2019 | 13           | 26               | -13                    | 1,734          | 304                | 116                  | 307                 | 2,461                    | 3,011                       | -550                     |
| 2019-2020 | 14           | 18               | -4                     | 1,259          | 326                | 73                   | 304                 | 1,962                    | 2,723                       | -761                     |
| 2020-2021 | 15           | 16               | -1                     | 1,068          | 445                | 103                  | 185                 | 1,801                    | 2,670                       | -869                     |
| 2021-2022 | 19           | 23               | -4                     | 1,799          | 464                | 80                   | 336                 | 2,679                    | 3,147                       | -468                     |
| Average   | 14           | 19               | -5                     | 1,516          | 358                | 92                   | 287                 | 2,253                    | 2,896                       | -643                     |