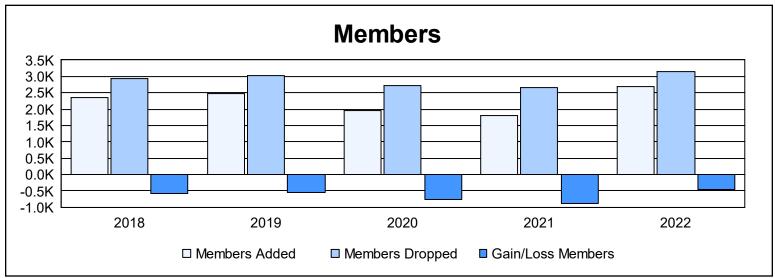

| Year      | New<br>Clubs | Dropped<br>Clubs | Gain/<br>Loss<br>Clubs | New<br>Members | Charter<br>Members | Reinstate<br>Members | Transfer<br>Members | Total<br>Member<br>Added | Total<br>Members<br>Dropped | Gain/<br>Loss<br>Members |
|-----------|--------------|------------------|------------------------|----------------|--------------------|----------------------|---------------------|--------------------------|-----------------------------|--------------------------|
| 2017-2018 | 11           | 14               | -3                     | 1,720          | 251                | 86                   | 305                 | 2,362                    | 2,927                       | -565                     |
| 2018-2019 | 13           | 26               | -13                    | 1,734          | 304                | 116                  | 307                 | 2,461                    | 3,011                       | -550                     |
| 2019-2020 | 14           | 18               | -4                     | 1,259          | 326                | 73                   | 304                 | 1,962                    | 2,723                       | -761                     |
| 2020-2021 | 15           | 16               | -1                     | 1,068          | 445                | 103                  | 185                 | 1,801                    | 2,670                       | -869                     |
| 2021-2022 | 19           | 23               | -4                     | 1,799          | 464                | 80                   | 336                 | 2,679                    | 3,147                       | -468                     |
| Average   | 14           | 19               | -5                     | 1,516          | 358                | 92                   | 287                 | 2,253                    | 2,896                       | -643                     |